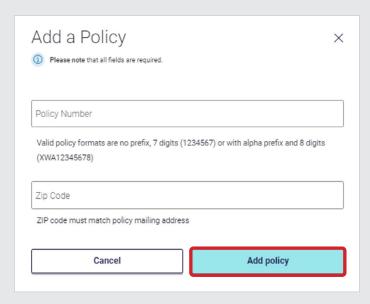

Enter the policy number and mailing ZIP code. Then select **Add policy**. Repeat for any additional policies.