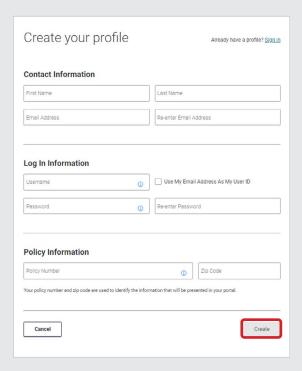

Complete the fields below. Then select **Create**. You will need your policy number and mailing postal code.

Once logged in, you will need to add any additional policies to your profile. Select **Policies** > **Add a Policy.** 