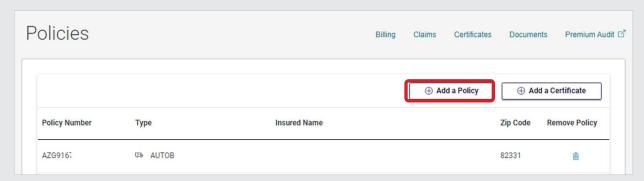

Complete the fields below. Then select **Create**. You will need your policy number and mailing postal code.

Once logged in, you will need to add any additional policies to your profile. Select **Policies** > **Add a Policy.** 